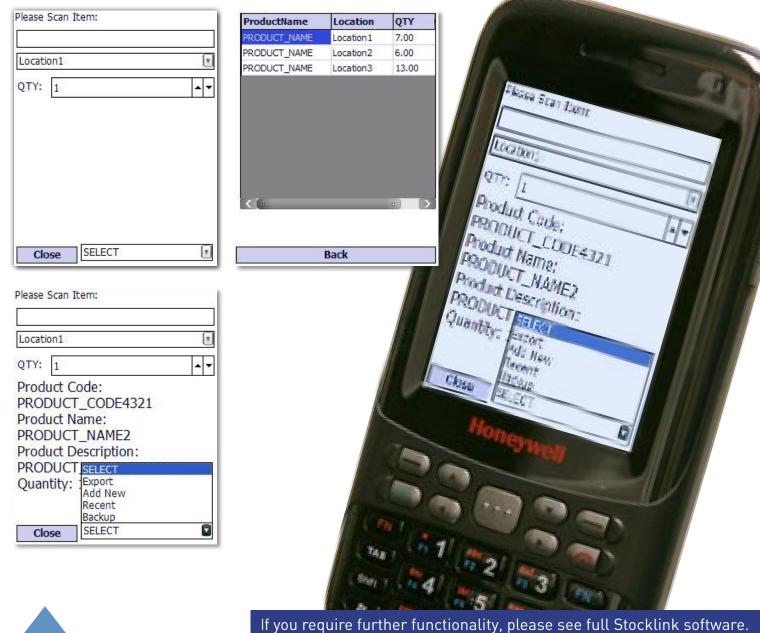

## Screenshot of Stocklink lite in use:

For more information or for a full technical specification, you can call us on 01536 414 222, or email sales@amlabels.co.uk