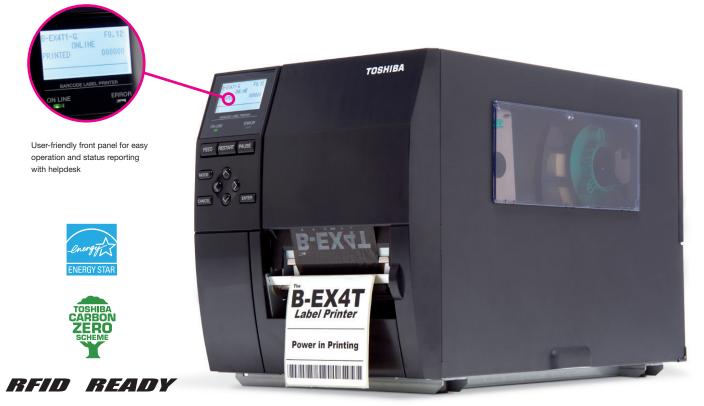

#### Usability

Continuing on from the easy operation of the SX range, the B-EX range also incorporates a user-replaceable snap-in printhead and platen roller, further reducing maintenance costs.

The unique intuitive graphical LCD 'helpdesk' display improves usability and prompts even the novice user to take immediate corrective action where necessary, keeping user training to a minimum.

#### **Enhanced Functionality**

The B-EX range boasts further sophisticated features: data logging function; internal file storage; automatic thermal printhead DPI detection; LAN address display; simple LAN setup; graphical sensor threshold on display; auto-home position function; firmware update via external memory; RFID ready.