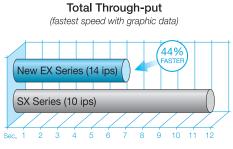

#### Fast & Flexible

With a speed of 14 ips, the B-EX4 boasts a 44% improvement in productivity on the SX range (10 ips). In addition, advanced processing capabilities facilitate high throughput.

NB: Ten different 4" x 6" shipping labels issued via USB