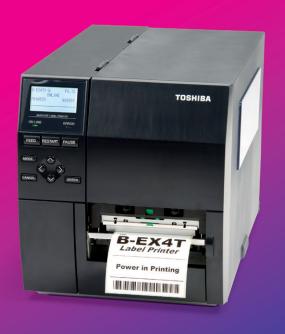

# **B-EX4T1** INDUSTRIAL PRINTERS

#### Durability

Toshiba has packaged the superior design elements of the market-leading B-SX4 into the matt-black B-EX4 to provide customers with a high-end industrial product at a mid-range price. B-EX has a long life printhead, reducing running costs. Features include: side opening; double ribbon motor control; automatic centre media loading; near-edge or flat printhead; optional ribbon save; BCI (Basic Command Interpreter) compatibility; emulation functionality.

#### **Enhanced Functionality**

The B-EX range boasts further sophisticated features: data logging function; internal file storage; automatic thermal printhead DPI detection; LAN address display; simple LAN setup; graphical sensor threshold on display; auto-home position function; firmware update via external memory; RFID ready.