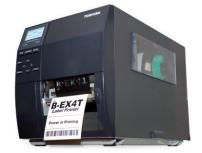

# **B-EX4T1** INDUSTRIAL PRINTERS

#### Durability

Toshiba has packaged the superior design elements of the market-leading B-SX4 into the matt-black B-EX4 to provide customers with a high-end industrial product at a mid-range price. B-EX has a long life printhead, reducing running costs. Features include: side opening; double ribbon motor control; automatic centre media loading; near-edge or flat printhead; optional ribbon save; BCI (Basic Command Interpreter) compatibility; emulation functionality.