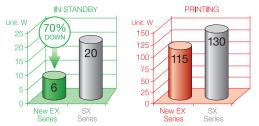

#### Low TCO

Toshiba technology has enabled a dramatic reduction in operating costs, further lowering an already legendary low 'total cost of ownership' (TCO). B-EX is equipped with the world-class green technology ribbon saving function (optional), with a nearly 70% overall lower power consumption on stand-by power compared to its predecessor. Ribbon wrinkle cancelling also reduces paper and ribbon wastage. These special features reduce operating costs whilst assisting environmental conservation.